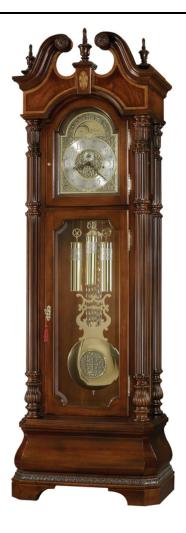

Windsor Cherry finish on select hardwoods and veneers. Swan-neck pediment: Book matched crotch figured veneers; inlaid border; carved rosettes; inlaid keystone with "Prince of Wales" motif using a variety of special veneers on a burl background. Dial: brass Arabic numerals; cast center and corner ornaments; moon phase with Presidential Collection hemispheres. Polished brass-finished pendulum (with cast center disk) and banded weight shells. Beveled glass throughout. Large reeded columns and boldly carved caps. Multitiered Bombé base with canted corners. Cable-driven, triple-chime movement.

Overall Width: 29.5 in
Overall Depth: 18.75 in
Overall Height: 92.25 in
Weight: 196.0 lb