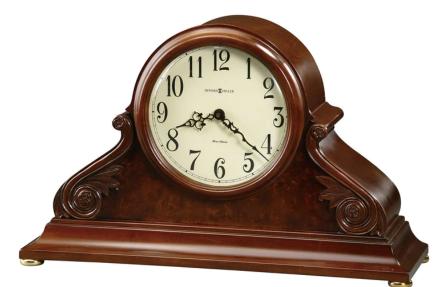

Finished in Americana Cherry on select hardwoods and veneers.

This mantel clock's decorative details include carved leaf and rosette overlays and a burl front panel.

A lambswool dial offers black Arabic numerals, black serpentine hands, and convex glass crystal.