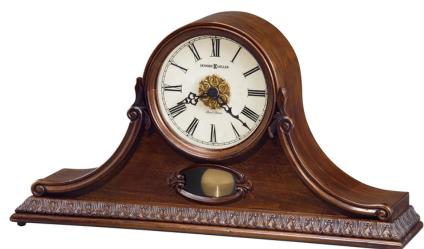

## Andrea Mantel Clock 635144

howardmiller.com

Hampton Cherry finish on select hardwoods and veneers.

This mantel clock's decorative details include a carved base molding, bezel and side overlays featuring a leaf pattern.

The antique-brushed brass-finished pendulum is viewed through a glass window framed with a carved overlay.

Aged dial offers Black Roman numerals, aged gold carved center overlay, black serpentine hands, and convex glass crystal.