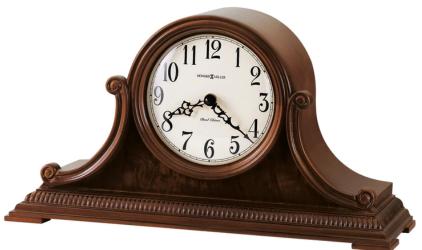

## Albright Mantel Clock 635114

howardmiller.com

Finished in Windsor Cherry on select hardwoods and veneers.

This tambour mantel clock is rich in details. Gracefully carved side scrolls frame the dial and burl veneered front, and a wrap-around beaded dentil molding completes the picture.

Aged dial offers black Arabic numerals, black serpentine hands, and convex glass crystal.

Quartz, battery-operated, dual-chime German-made movement plays full Westminster or Ave Maria chimes with strike on the hour, with optional 4/4 chime feature which plays 1/4, 1/2, and 3/4 chimes accordingly.