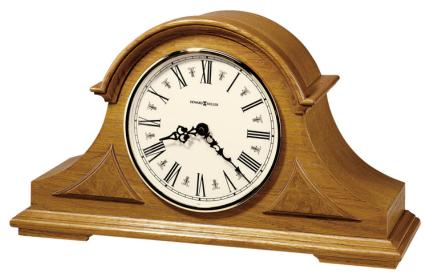

## Burton Mantel Clock 635106

howardmiller.com

Finished in Golden Oak on select hardwoods and veneers.

This tambour mantel clock features decorative top molding and triangular burl overlays.

The off-white dial features black Roman numerals, black serpentine hands, convex glass crystal, and a polished brass-tone bezel.