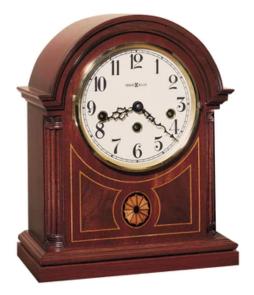

Mahogany finish on select hardwoods and veneers with an intricate oval inlay of variegated maples and madrona burl.

The warm white dial features black numerals and hands, and a brass-finished bezel.

Fluted columns with wooden column caps grace each side.