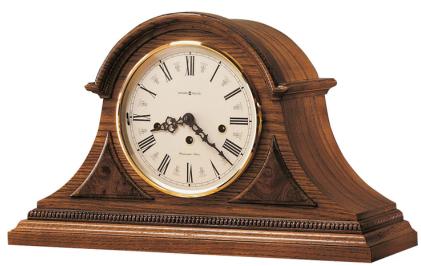

## Worthington Mantel Clock 613102

howardmiller.com

Finished in Oak Yorkshire on select hardwoods and veneers.

Rare triangular olive ash burl overlays.

Beaded dentil molding above the full plinth base.

Cream-colored Roman numeral dial with convex glass crystal and solid brass, hinged bezel.

A high-precision, German-made, key-wound, Westminster chime movement plays 1/4, 1/2, and 3/4 chimes accordingly with full chime and strike on the hour.

An industry exclusive dual-ratchet winding arbor ensures safe movement winding.

Chime silence option and durable bronze bushings.

Designed and Assembled in the USA.

Overall Width: 18 in

Overall Depth: 6.5 in

Overall Height: 10.75 in

Weight: 8.9 lb